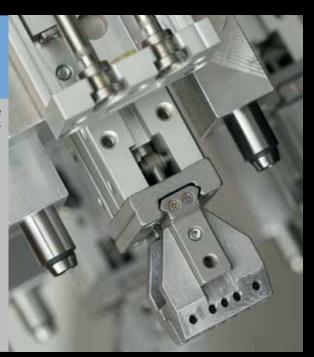

### **FLAT, RUGGED, EFFICIENT**

### **SOLUTIONS FOR HARSH ENVIRONMENTS**

For applications where the environment is harsh and space is scarce, but long operating distances are still indispensable, Contrinex has developed the C23 Full lnox series of flat, full-metal inductive sensors with IO-Link and ASIC technology.

- Extremely robust, small and slim stainless steel housing (20 mm x 32 mm x 8 mm)
- Vibration and shock resistant
- Factor 1 on steel and aluminum
- Long operating distance: 7 mm
- Enclosure rating IP 68 & IP 69K
- # Embeddable
- Connection via PUR cable or S8 pigtail connector