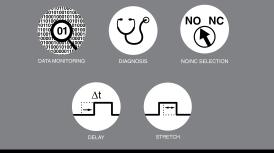

## **IO**-Link

### **SMART COMMUNICATION WITH CONTRINEX SENSORS**

- Continuous monitoring of process data
- \* Continuous diagnosis of sensor status
- Advanced parameter settings
- Easy check of sensor ID, to ensure the right sensor is at the right place