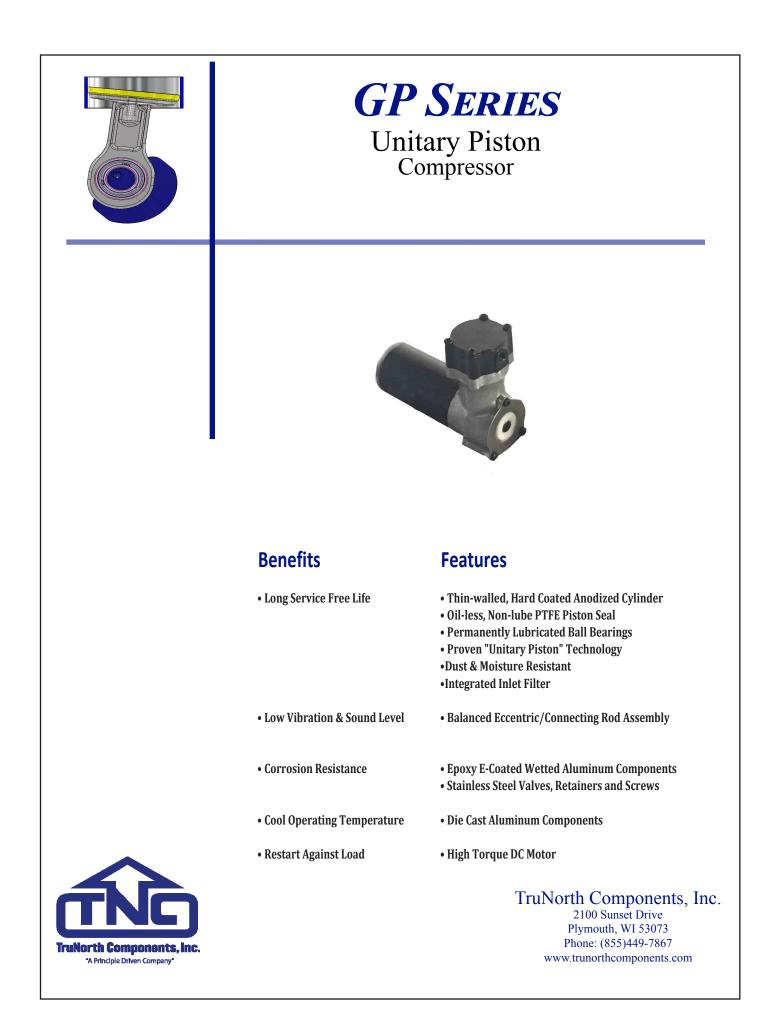

## **GP** Series **Performance Data**

| Model Number                       | GP12-AE38        |
|------------------------------------|------------------|
| Head Configuration                 | Pressure Only    |
| Free Air Flow                      | 0.94 SCFM        |
| Max Continuous Pressure            | N/A              |
| Max Intermittent Pressure          | 120 PSIG         |
| Max Restart Pressure               | 120 PSIG         |
| Max Ambient Air Temp               | 125° F           |
| Min Ambient Start Temp             | -20° F           |
| Motor Voltage/Frequency            | 115V/60Hz        |
| Motor Type                         | Permanent Magnet |
| Current at Rated Load              | 16 Amps          |
| Power at Rated Load                | 193 Watts        |
| M