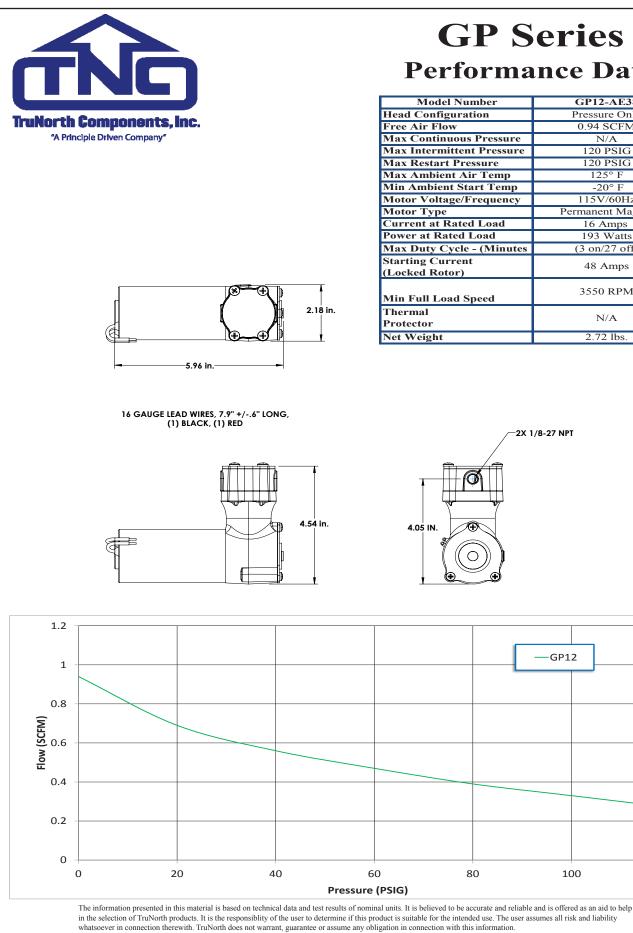

## **GP** Series **Performance Data**

| Model Number                       | GP12-AE38        |
|------------------------------------|------------------|
| Head Configuration                 | Pressure Only    |
| Free Air Flow                      | 0.94 SCFM        |
| Max Continuous Pressure            | N/A              |
| Max Intermittent Pressure          | 120 PSIG         |
| Max Restart Pressure               | 120 PSIG         |
| Max Ambient Air Temp               | 125° F           |
| Min Ambient Start Temp             | -20° F           |
| Motor Voltage/Frequency            | 115V/60Hz        |
| Motor Type                         | Permanent Magnet |
| Current at Rated Load              | 16 Amps          |
| Power at Rated Load                | 193 Watts        |
| Max Duty Cycle - (Minutes          | (3 on/27 off)    |
| Starting Current<br>(Locked Rotor) | 48 Amps          |
| Min Full Load Speed                | 3550 RPM         |
| Thermal<br>Protector               | N/A              |
| Net Weight                         | 2.72 lbs.        |

2X 1/8-27 NPT

GP12

100

120

©2016 TruNorth Components, Inc. All rights reserved