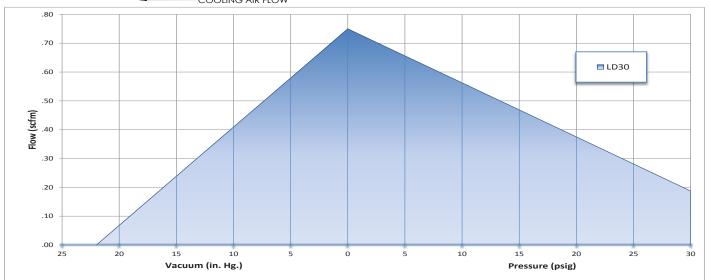

| Model Number                    | LD30            |
|---------------------------------|-----------------|
| Head Configuration              | Pressure/Vacuum |
| Free Air Flow                   | .75 SCFM        |
| Max Continuous Pressure         | 20 PSIG         |
| Max Intermittent Pressure       | 30 PSIG         |
| Max Restart Pressure            | Contact Factory |
| Max Vacuum                      | 22" Hg          |
| Max Restart Vacuum              | Contact Factory |
| Max Ambient Air Temp            | 104° F          |
| Min Ambient Start Temp          | 50° F           |
| Motor Voltage/Frequency         | 115V/60Hz       |
| Motor Type                      | Shaded Pole     |
| Current at Rated Load           | 3.7 Amps        |
| Power at Rated Load             | 200 Watts       |
| Starting Current (Locked Rotor) | 5.2 Amps        |
| Min Full Load Speed             | 1610 RPM        |
| Thermal Protector               | Yes             |
| Net Weight                      | 6.9 lbs         |