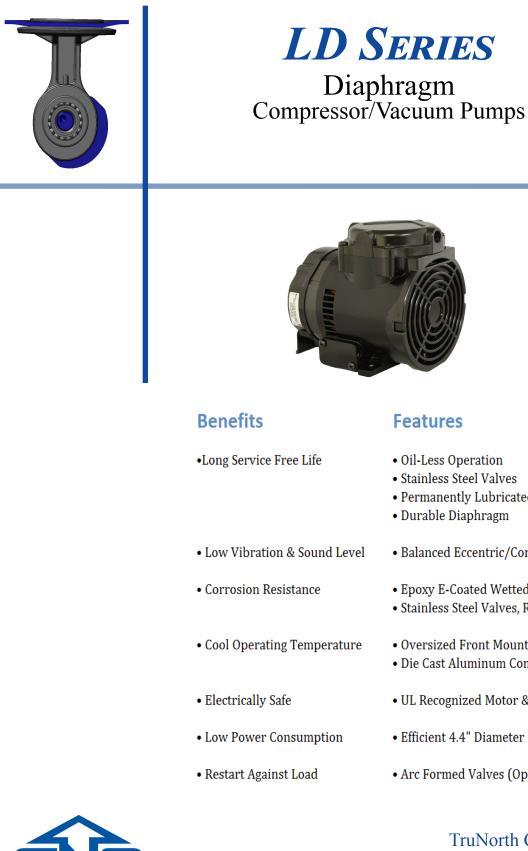

## Features

- Oil-Less Operation
- Stainless Steel Valves
- Permanently Lubricated Ball Bearings
- Durable Diaphragm
- Balanced Eccentric/Connecting Rod Assembly
- Epoxy E-Coated Wetted Components
- Stainless Steel Valves, Retainers and Screws
- Oversized Front Mounted 9-Blade Fan
- Die Cast Aluminum Components
- UL Recognized Motor & Thermal Protector
- Efficient 4.4" Diameter Motor
- Arc Formed Valves (Optional)