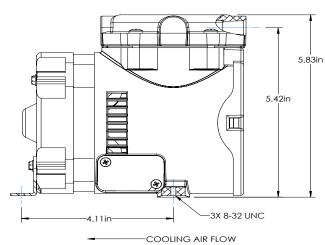

## LD Series Performance Data

|   | A Philippie Driven company | He             |
|---|----------------------------|----------------|
|   |                            | He<br>Fr<br>Ma |
|   |                            | Ma             |
|   |                            | Ma             |
|   |                            | Ma             |
| 1 |                            | Ma             |
|   |                            | M              |
|   |                            | Ma             |
|   |                            | Mi             |
| i |                            | M              |
|   |                            | M              |
|   |                            | Cu             |
|   |                            | Po             |
|   |                            | St             |
|   | 6.37in►                    | Mi             |
| 1 | 0.5/11                     | Th             |
|   |                            |                |

| Model Number                    | LD30            |
|---------------------------------|-----------------|
| Head Configuration              | Pressure/Vacuum |
| Free Air Flow                   | .75 SCFM        |
| Max Continuous Pressure         | 20 PSIG         |
| Max Intermittent Pressure       | 30 PSIG         |
| Max Restart Pressure            | Contact Factory |
| Max Vacuum                      | 22" Hg          |
| Max Restart Vacuum              | Contact Factory |
| Max Ambient Air Temp            | 104° F          |
| Min Ambient Start Temp          | 50° F           |
| Motor Voltage/Frequency         | 115V/60Hz       |
| Motor Type                      | Shaded Pole     |
| Current at Rated Load           | 3.7 Amps        |
| Power at Rated Load             | 200 Watts       |
| Starting Current (Locked Rotor) | 5.2 Amps        |
| Min Full Load Speed             | 1610 RPM        |
| Thermal Protector               | Yes             |
| Net Weight                      | 6.9 lbs         |