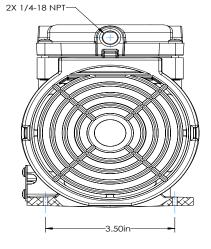

## LD Series Performance Data

|   | A Philippie Driven company | He             |
|---|----------------------------|----------------|
|   |                            | He<br>Fr<br>Ma |
|   |                            | Ma             |
|   |                            | Ma             |
|   |                            | Ma             |
| 1 |                            | Ma             |
|   |                            | M              |
|   |                            | Ma             |
|   |                            | Mi             |
| i |                            | M              |
|   |                            | M              |
|   |                            | Cu             |
|   |                            | Po             |
|   |                            | St             |
|   | 6.37in►                    | Mi             |
| 1 | 0.5/11                     | Th             |
|   |                            |                |

| Model Number                    | LD30            |
|---------------------------------|-----------------|
| Head Configuration              | Pressure/Vacuum |
| Free Air Flow                   | .75 SCFM        |
| Max Continuous Pressure         | 20 PSIG         |
| Max Intermittent Pressure       | 30 PSIG         |
| Max Restart Pressure            | Contact Factory |
| Max Vacuum                      | 22" Hg          |
| Max Restart Vacuum              | Contact Factory |
| Max Ambient Air Temp            | 104° F          |
| Min Ambient Start Temp          | 50° F           |
| Motor Voltage/Frequency         | 115V/60Hz       |
| Motor Type                      | Shaded Pole     |
| Current at Rated Load           | 3.7 Amps        |
| Power at Rated Load             | 200 Watts       |
| Starting Current (Locked Rotor) | 5.2 Amps        |
| Min Full Load Speed             | 1610 RPM        |
| Thermal Protector               | Yes             |
| Net Weight                      | 6.9 lbs         |