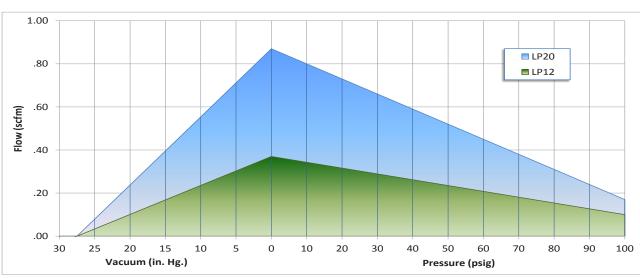

### **Performance Data**

| Model Number                    | LP12            | LP20            |
|---------------------------------|-----------------|-----------------|
| Head Configuration              | Pressure/Vacuum | Pressure/Vacuum |
| Free Air Flow                   | .37 SCFM        | .87 SCFM        |
| Max Continuous Pressure         | 70 PSIG         | 50 PSIG         |
| Max Intermittent Pressure       | 100 PSIG        | 100 PSIG        |
| Max Restart Pressure            | 100 PSIG        | 100 PSIG        |
| Max Vacuum                      | 27" Hg          | 27.5" Hg        |
| Max Restart Vacuum              | 27" Hg          | 27.5" Hg        |
| Max Ambient Air Temp            | 104° F          | 104° F          |
| Min Ambient Start Temp          | 50° F           | 50° F           |
| Motor Voltage/Frequency         | 115V/60Hz       | 115V/60Hz       |
| Motor Type                      | Shaded Pole     | Shaded Pole     |
| Current at Rated Load           | 3.8 Amps        | 4.6 Amps        |
| Power at Rated Load             | 190 Watts       | 278 Watts       |
| Starting Current (Locked Rotor) | 5.2 Amps        | 6.2 Amps        |
| Min Full Load Speed             | 1610 RPM        | 1620 RPM        |
| Thermal Protector               | Yes             | Yes             |
| Net Weight                      | 6.6 lb          | 9.3 lb          |