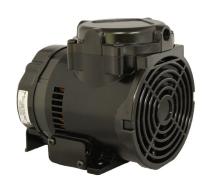

### **Features**

- Thin-walled, Hard Coated Anodized Cylinder
- Oil-less, Non-lube PTFE Piston Seal
- Permanently Lubricated Ball Bearings
- Balanced Eccentric/Connecting Rod Assembly
- Epoxy E-Coated Wetted Components
- Stainless Steel Valves, Retainers and Screws
- Oversized Front Mounted 9-Blade Fan
- Die Cast Aluminum Components
- UL Recognized Motor & Thermal Protector
- Efficient 4.4" Diameter Motor
- Arc Formed Valves (Optional)

COOLING AIR FLOW

The information presented in this material is based on technical data and test results of nominal units. It is believed to be accurate and reliable and is offered as an aid to help in the selection of TruNorth products. It is the responsibility of the user to determine if this product is suitable for the intended use. The user assumes all risk and liability whatsoever in connection therewith. TruNorth does not warrant, guarantee or assume any obligation in connection with this information.