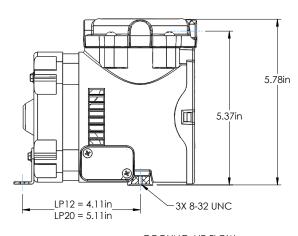

### **Performance Data**

| Model Number                    | LP12            | LP20            |
|---------------------------------|-----------------|-----------------|
| Head Configuration              | Pressure/Vacuum | Pressure/Vacuum |
| Free Air Flow                   | .37 SCFM        | .87 SCFM        |
| Max Continuous Pressure         | 70 PSIG         | 50 PSIG         |
| Max Intermittent Pressure       | 100 PSIG        | 100 PSIG        |
| Max Restart Pressure            | 100 PSIG        | 100 PSIG        |
| Max Vacuum                      | 27" Hg          | 27.5" Hg        |
| Max Restart Vacuum              | 27" Hg          | 27.5" Hg        |
| Max Ambient Air Temp            | 104° F          | 104° F          |
| Min Ambient Start Temp          | 50° F           | 50° F           |
| Motor Voltage/Frequency         | 115V/60Hz       | 115V/60Hz       |
| Motor Type                      | Shaded Pole     | Shaded Pole     |
| Current at Rated Load           | 3.8 Amps        | 4.6 Amps        |
| Power at Rated Load             | 190 Watts       | 278 Watts       |
| Starting Current (Locked Rotor) | 5.2 Amps        | 6.2 Amps        |
| Min Full Load Speed             | 1610 RPM        | 1620 RPM        |
| Thermal Protector               | Yes             | Yes             |
| Net Weight                      | 6.6 lb          | 9.3 lb          |