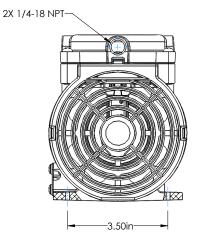

### **Features**

- Thin-walled, Hard Coated Anodized Cylinder
- Oil-less, Non-lube PTFE Piston Seal
- Permanently Lubricated Ball Bearings
- Balanced Eccentric/Connecting Rod Assembly
- Epoxy E-Coated Wetted Components
- Stainless Steel Valves, Retainers and Screws
- Oversized Front Mounted 9-Blade Fan
- Die Cast Aluminum Components
- UL Recognized Motor & Thermal Protector
- Efficient 4.4" Diameter Motor
- Arc Formed Valves (Optional)

COOLING AIR FLOW

The information presented in this material is based on technical data and test results of nominal units. It is believed to be accurate and reliable and is offered as an aid to help in the selection of TruNorth products. It is the responsibility of the user to determine if this product is suitable for the intended use. The user assumes all risk and liability whatsoever in connection therewith. TruNorth does not warrant, guarantee or assume any obligation in connection with this information.