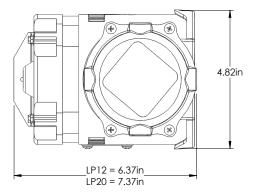

### **Performance Data**

| Model Number                    | LP12            | LP20            |
|---------------------------------|-----------------|-----------------|
| Head Configuration              | Pressure/Vacuum | Pressure/Vacuum |
| Free Air Flow                   | .37 SCFM        | .87 SCFM        |
| Max Continuous Pressure         | 70 PSIG         | 50 PSIG         |
| Max Intermittent Pressure       | 100 PSIG        | 100 PSIG        |
| Max Restart Pressure            | 100 PSIG        | 100 PSIG        |
| Max Vacuum                      | 27" Hg          | 27.5" Hg        |
| Max Restart Vacuum              | 27" Hg          | 27.5" Hg        |
| Max Ambient Air Temp            | 104° F          | 104° F          |
| Min Ambient Start Temp          | 50° F           | 50° F           |
| Motor Voltage/Frequency         | 115V/60Hz       | 115V/60Hz       |
| Motor Type                      | Shaded Pole     | Shaded Pole     |
| Current at Rated Load           | 3.8 Amps        | 4.6 Amps        |
| Power at Rated Load             | 190 Watts       | 278 Watts       |
| Starting Current (Locked Rotor) | 5.2 Amps        | 6.2 Amps        |
| Min Full Load Speed             | 1610 RPM        | 1620 RPM        |
| Thermal Protector               | Yes             | Yes             |
| Net Weight                      | 6.6 lb          | 9.3 lb          |