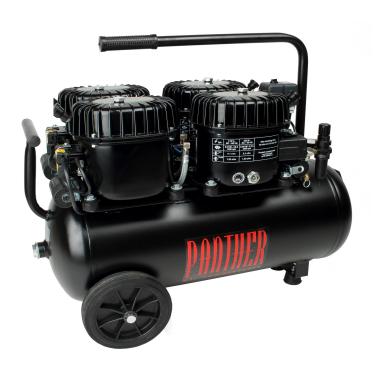

## SILENT AIR COMPRESSOR

## P 200/50 AL

ISO 9001-2008 ( **(** Certified

ISO 13485-2008 Certified

## ITEM # MI04010 - 220V/50-60 HZ

- Completely silent operation
- Internally powder coated air tank
- Pressure switch allowing for automatic start/stop
- Outlet pressure regulator and shut off valve
- 5 Micron outlet moisture filter / optional autodrain
- Tank pressure and outlet pressure gauges
- ASME safety valve
- Conveniently located top tank drain
- Long Service Life backed by a 24 month warranty and dedicated tech support