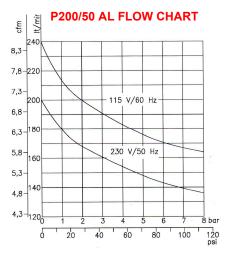

| HP 2 Output Free Air 8.4 CFM Output Free Air 240 L. Min Max Pressure PSI 120 PSI Max Pressure Bar 8 bar Max Current 220V 9.6 Amps Noise Level 42 db/A Tank Size Gal. 13 Tank Size Lt. 50 Dimensions (ins.) 45 x 15 x 30 |                     |              |
|-------------------------------------------------------------------------------------------------------------------------------------------------------------------------------------------------------------------------|---------------------|--------------|
| Output Free Air  Max Pressure PSI  Max Pressure Bar  Max Current 220V  Noise Level  Tank Size Gal.  240 L. Min  120 PSI  8 bar  9.6 Amps  42 db/A  13  Tank Size Lt.  50                                                | HP                  | 2            |
| Max Pressure PSI 120 PSI Max Pressure Bar 8 bar Max Current 220V 9.6 Amps Noise Level 42 db/A Tank Size Gal. 13 Tank Size Lt. 50                                                                                        | Output Free Air     | 8.4 CFM      |
| Max Pressure Bar Max Current 220V 9.6 Amps Noise Level 42 db/A Tank Size Gal. 13 Tank Size Lt. 50                                                                                                                       | Output Free Air     | 240 L. Min   |
| Max Current 220V 9.6 Amps Noise Level 42 db/A Tank Size Gal. 13 Tank Size Lt. 50                                                                                                                                        | Max Pressure PSI    | 120 PSI      |
| Noise Level 42 db/A Tank Size Gal. 13 Tank Size Lt. 50                                                                                                                                                                  | Max Pressure Bar    | 8 bar        |
| Tank Size Gal. 13 Tank Size Lt. 50                                                                                                                                                                                      | Max Current 220V    | 9.6 Amps     |
| Tank Size Lt. 50                                                                                                                                                                                                        | Noise Level         | 42 db/A      |
| 1 3 m                                                                                                                                                                                                                   | Tank Size Gal.      | 13           |
| Dimensions (ins.) 45 x 15 x 30                                                                                                                                                                                          | Tank Size Lt.       | 50           |
|                                                                                                                                                                                                                         | Dimensions (ins.)   | 45 x 15 x 30 |
| Weight 200 lbs                                                                                                                                                                                                          | Weight              | 200 lbs      |
| Packaged Dimensions 58 x 31 x 45                                                                                                                                                                                        | Packaged Dimensions | 58 x 31 x 45 |
| Packaged Weight 274 lbs                                                                                                                                                                                                 | Packaged Weight     | 274 lbs      |