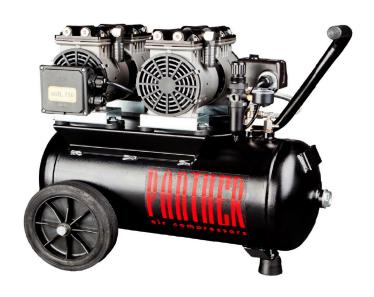

## OIL-LESS QUIET AIR COMPRESSOR

## PC90X2/24

ISO 9001-2008 Certified

ISO 13485-2008 Certified Comp

ITEM # MI27090 – 115V/60 HZ ITEM # MI27010 – 220V/50 HZ

- Completely oil-less quiet operation
- Internally powder coated air tank
- Pressure switch allowing for automatic start/stop
- Outlet pressure regulator
- 5 Micron outlet moisture filter
- Tank pressure and outlet pressure gauges
- ASME safety valve
- Conveniently located top tank drain
- Ease of Maintenance
- Long Service Life backed by a 12 month warranty and dedicated tech support